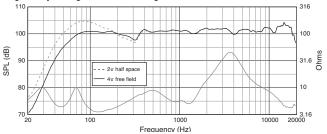

imposte a constant of the cons |                                                                                                             |

TEC filtered noise with 6 dB crest factor, 2 hours duration. \*Calculated based on power rating and sensitivity, 1 m.

JBL continually engages in research related to product improvement. Some materials, production methods and design refinements are introduced into existing products without notice as a routine expression of that philosophy. For this reason, any current JBL product may differ in some respect from its published description, but will always equal or exceed the original design specifications unless otherwise stated.

# ► STX825 Dual 15" High-Power, Two-Way Speaker

## **Block Diagram**













## Frequency Response and Impedance



### Beamwidth



### Directivity Index, Q



Measurements obtained in full passive crossover mode with no signal processing. Graphs are from unaltered measured data.







by HARMAN

www.jblpro.com

JBL Professional 8500 Balboa Boulevard, P.O. Box 2200 Northridge, California 91329 U.S.A. © Copyright 2012 JBL Professional