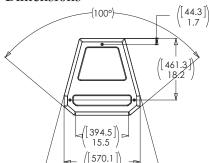

# **Specifications:**

| Frequency Range (-10 dB):                                                                                                                                                                                                                                                                                                                                                                                                                                                                                                                                                                                                                                                                                                                                                                                                                                                                                                                                                                                                                                                                                                                                                                                                                                                                                                                                                                                                                                                                                                                                                                                                                                                                                                                                                                                                                                                                                                                                                                                                                                                                                                      | 34 Hz – 20 kHz                                                                                              |
|--------------------------------------------------------------------------------------------------------------------------------------------------------------------------------------------------------------------------------------------------------------------------------------------------------------------------------------------------------------------------------------------------------------------------------------------------------------------------------------------------------------------------------------------------------------------------------------------------------------------------------------------------------------------------------------------------------------------------------------------------------------------------------------------------------------------------------------------------------------------------------------------------------------------------------------------------------------------------------------------------------------------------------------------------------------------------------------------------------------------------------------------------------------------------------------------------------------------------------------------------------------------------------------------------------------------------------------------------------------------------------------------------------------------------------------------------------------------------------------------------------------------------------------------------------------------------------------------------------------------------------------------------------------------------------------------------------------------------------------------------------------------------------------------------------------------------------------------------------------------------------------------------------------------------------------------------------------------------------------------------------------------------------------------------------------------------------------------------------------------------------|-------------------------------------------------------------------------------------------------------------|
| Frequency Response (±3 dB):                                                                                                                                                                                                                                                                                                                                                                                                                                                                                                                                                                                                                                                                                                                                                                                                                                                                                                                                                                                                                                                                                                                                                                                                                                                                                                                                                                                                                                                                                                                                                                                                                                                                                                                                                                                                                                                                                                                                                                                                                                                                                                    | 42 Hz – 19 kHz                                                                                              |
| Coverage Pattern:                                                                                                                                                                                                                                                                                                                                                                                                                                                                                                                                                                                                                                                                                                                                                                                                                                                                                                                                                                                                                                                                                                                                                                                                                                                                                                                                                                                                                                                                                                                                                                                                                                                                                                                                                                                                                                                                                                                                                                                                                                                                                                              | 90° x 50° nominal                                                                                           |
| Crossover Modes:                                                                                                                                                                                                                                                                                                                                                                                                                                                                                                                                                                                                                                                                                                                                                                                                                                                                                                                                                                                                                                                                                                                                                                                                                                                                                                                                                                                                                                                                                                                                                                                                                                                                                                                                                                                                                                                                                                                                                                                                                                                                                                               | Bi-amp / passive, externally switchable                                                                     |
| Crossover Frequency:                                                                                                                                                                                                                                                                                                                                                                                                                                                                                                                                                                                                                                                                                                                                                                                                                                                                                                                                                                                                                                                                                                                                                                                                                                                                                                                                                                                                                                                                                                                                                                                                                                                                                                                                                                                                                                                                                                                                                                                                                                                                                                           | 1.3 kHz                                                                                                     |
| Power Rating (Continuous¹ Program / Peak):                                                                                                                                                                                                                                                                                                                                                                                                                                                                                                                                                                                                                                                                                                                                                                                                                                                                                                                                                                                                                                                                                                                                                                                                                                                                                                                                                                                                                                                                                                                                                                                                                                                                                                                                                                                                                                                                                                                                                                                                                                                                                     | Passive: 1600 W / 3200 W / 6400 W<br>Bi-amp LF: 1600 W / 3200 W / 6400 W<br>Bi-amp HF: 75 W / 150 W / 300 W |
| Maximum SPL <sup>2</sup> :                                                                                                                                                                                                                                                                                                                                                                                                                                                                                                                                                                                                                                                                                                                                                                                                                                                                                                                                                                                                                                                                                                                                                                                                                                                                                                                                                                                                                                                                                                                                                                                                                                                                                                                                                                                                                                                                                                                                                                                                                                                                                                     | 136 dB SPL peak                                                                                             |
| System Sensitivity (1w @ 1m):                                                                                                                                                                                                                                                                                                                                                                                                                                                                                                                                                                                                                                                                                                                                                                                                                                                                                                                                                                                                                                                                                                                                                                                                                                                                                                                                                                                                                                                                                                                                                                                                                                                                                                                                                                                                                                                                                                                                                                                                                                                                                                  | 98 dB SPL (passive mode)                                                                                    |
|                                                                                                                                                                                                                                                                                                                                                                                                                                                                                                                                                                                                                                                                                                                                                                                                                                                                                                                                                                                                                                                                                                                                                                                                                                                                                                                                                                                                                                                                                                                                                                                                                                                                                                                                                                                                                                                                                                                                                                                                                                                                                                                                | 2 x JBL 2226H 380 mm (15 in) Vented Gap Cooled™ woofer                                                      |
|                                                                                                                                                                                                                                                                                                                                                                                                                                                                                                                                                                                                                                                                                                                                                                                                                                                                                                                                                                                                                                                                                                                                                                                                                                                                                                                                                                                                                                                                                                                                                                                                                                                                                                                                                                                                                                                                                                                                                                                                                                                                                                                                | $1\ x\ JBL\ 2453H\ 102\ mm\ (4\ in)$ voice-coil, neodymium-magnet compression driver                        |
| Nominal Impedance:                                                                                                                                                                                                                                                                                                                                                                                                                                                                                                                                                                                                                                                                                                                                                                                                                                                                                                                                                                                                                                                                                                                                                                                                                                                                                                                                                                                                                                                                                                                                                                                                                                                                                                                                                                                                                                                                                                                                                                                                                                                                                                             | Passive: 4 ohms<br>Bi-amp LF: 4 ohms<br>Bi-amp HF: 8 ohms                                                   |
| Active Tunings:                                                                                                                                                                                                                                                                                                                                                                                                                                                                                                                                                                                                                                                                                                                                                                                                                                                                                                                                                                                                                                                                                                                                                                                                                                                                                                                                                                                                                                                                                                                                                                                                                                                                                                                                                                                                                                                                                                                                                                                                                                                                                                                | Designed for Crown amplifiers and dbx DriveRack.<br>Settings available at www.jblpro.com                    |
| Enclosure:                                                                                                                                                                                                                                                                                                                                                                                                                                                                                                                                                                                                                                                                                                                                                                                                                                                                                                                                                                                                                                                                                                                                                                                                                                                                                                                                                                                                                                                                                                                                                                                                                                                                                                                                                                                                                                                                                                                                                                                                                                                                                                                     | Trapezoidal, 18 mm, 13-ply birch/poplar laminate plywood                                                    |
| Suspension / Mounting:                                                                                                                                                                                                                                                                                                                                                                                                                                                                                                                                                                                                                                                                                                                                                                                                                                                                                                                                                                                                                                                                                                                                                                                                                                                                                                                                                                                                                                                                                                                                                                                                                                                                                                                                                                                                                                                                                                                                                                                                                                                                                                         | 12 x suspension points, M10                                                                                 |
| Transport:                                                                                                                                                                                                                                                                                                                                                                                                                                                                                                                                                                                                                                                                                                                                                                                                                                                                                                                                                                                                                                                                                                                                                                                                                                                                                                                                                                                                                                                                                                                                                                                                                                                                                                                                                                                                                                                                                                                                                                                                                                                                                                                     | 2 x side handles                                                                                            |
| Finish:                                                                                                                                                                                                                                                                                                                                                                                                                                                                                                                                                                                                                                                                                                                                                                                                                                                                                                                                                                                                                                                                                                                                                                                                                                                                                                                                                                                                                                                                                                                                                                                                                                                                                                                                                                                                                                                                                                                                                                                                                                                                                                                        | Black DuraFlex finish                                                                                       |
| Grille:                                                                                                                                                                                                                                                                                                                                                                                                                                                                                                                                                                                                                                                                                                                                                                                                                                                                                                                                                                                                                                                                                                                                                                                                                                                                                                                                                                                                                                                                                                                                                                                                                                                                                                                                                                                                                                                                                                                                                                                                                                                                                                                        | Powder coated, black, 14-gauge perforated steel with acoustically transparent charcoal foam backing.        |
| Input Connectors:                                                                                                                                                                                                                                                                                                                                                                                                                                                                                                                                                                                                                                                                                                                                                                                                                                                                                                                                                                                                                                                                                                                                                                                                                                                                                                                                                                                                                                                                                                                                                                                                                                                                                                                                                                                                                                                                                                                                                                                                                                                                                                              | Neutrik® Speakon® NL-4 (x2)                                                                                 |
| Dimensions (H x W x D):                                                                                                                                                                                                                                                                                                                                                                                                                                                                                                                                                                                                                                                                                                                                                                                                                                                                                                                                                                                                                                                                                                                                                                                                                                                                                                                                                                                                                                                                                                                                                                                                                                                                                                                                                                                                                                                                                                                                                                                                                                                                                                        | 1066 mm x 568 mm x 573 mm<br>(42.0 in x 22.4 in x 22.6 in)                                                  |
| Net Weight:                                                                                                                                                                                                                                                                                                                                                                                                                                                                                                                                                                                                                                                                                                                                                                                                                                                                                                                                                                                                                                                                                                                                                                                                                                                                                                                                                                                                                                                                                                                                                                                                                                                                                                                                                                                                                                                                                                                                                                                                                                                                                                                    | 51 kg (112 lb)                                                                                              |
| Optional Accessories:                                                                                                                                                                                                                                                                                                                                                                                                                                                                                                                                                                                                                                                                                                                                                                                                                                                                                                                                                                                                                                                                                                                                                                                                                                                                                                                                                                                                                                                                                                                                                                                                                                                                                                                                                                                                                                                                                                                                                                                                                                                                                                          | 229-00009-01: 3 x 10 mm forged eyebolt kit<br>For covers, go to www.jblbags.com                             |
| imposte a constant of the cons |                                                                                                             |