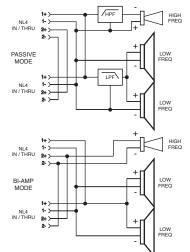

Bi-amp or full-range passive operation may be selected by means of a recessed, high-current switch mounted on the input plate.

For applications requiring suspension, the enclosure is fitted with twelve M10 suspension points.