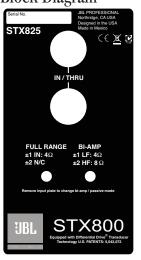

## **Block Diagram**

Bi-amp or full-range passive operation may be selected by means of a recessed, high-current switch mounted on the input plate.

For applications requiring suspension, the enclosure is fitted with twelve M10 suspension points.