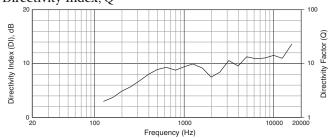

### Directivity Index, Q

Measurements obtained in full passive crossover mode with no signal processing. Graphs are from unaltered measured data.

by HARMAN

www.jblpro.com

JBL Professional 8500 Balboa Boulevard, P.O. Box 2200 Northridge, California 91329 U.S.A. © Copyright 2012 JBL Professional