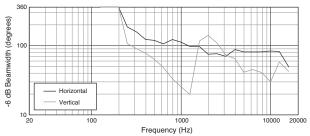

nt of the cons |                                                                                                             |

TEC filtered noise with 6 dB crest factor, 2 hours duration. \*Calculated based on power rating and sensitivity, 1 m.

JBL continually engages in research related to product improvement. Some materials, production methods and design refinements are introduced into existing products without notice as a routine expression of that philosophy. For this reason, any current JBL product may differ in some respect from its published description, but will always equal or exceed the original design specifications unless otherwise stated.

# ► STX825 Dual 15" High-Power, Two-Way Speaker

## **Block Diagram**













## Frequency Response and Impedance



### Beamwidth



### Directivity Index, Q



Measurements obtained in full passive crossover mode with no signal processing. Graphs are from unaltered measured data.







by HARMAN

www.jblpro.com

JBL Professional 8500 Balboa Boulevard, P.O. Box 2200 Northridge, California 91329 U.S.A. © Copyright 2012 JBL Professional