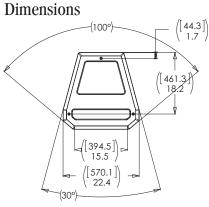

# **Specifications:**

| Frequency Range (-10 dB):                                                                                                                                                                                                                                                                                                                                                                                                                                                                                                                                                                                                                                                                                                                                                                                                                                                                                                                                                                                                                                                                                                                                                                                                                                                                                                                                                                                                                                                                                                                                                                                                                                                                                                                                                                                                                                                                                                                                                                                                                                                                                                      | 34 Hz – 20 kHz                                                                                              |
|--------------------------------------------------------------------------------------------------------------------------------------------------------------------------------------------------------------------------------------------------------------------------------------------------------------------------------------------------------------------------------------------------------------------------------------------------------------------------------------------------------------------------------------------------------------------------------------------------------------------------------------------------------------------------------------------------------------------------------------------------------------------------------------------------------------------------------------------------------------------------------------------------------------------------------------------------------------------------------------------------------------------------------------------------------------------------------------------------------------------------------------------------------------------------------------------------------------------------------------------------------------------------------------------------------------------------------------------------------------------------------------------------------------------------------------------------------------------------------------------------------------------------------------------------------------------------------------------------------------------------------------------------------------------------------------------------------------------------------------------------------------------------------------------------------------------------------------------------------------------------------------------------------------------------------------------------------------------------------------------------------------------------------------------------------------------------------------------------------------------------------|-------------------------------------------------------------------------------------------------------------|
| Frequency Response (±3 dB):                                                                                                                                                                                                                                                                                                                                                                                                                                                                                                                                                                                                                                                                                                                                                                                                                                                                                                                                                                                                                                                                                                                                                                                                                                                                                                                                                                                                                                                                                                                                                                                                                                                                                                                                                                                                                                                                                                                                                                                                                                                                                                    | 42 Hz – 19 kHz                                                                                              |
| Coverage Pattern:                                                                                                                                                                                                                                                                                                                                                                                                                                                                                                                                                                                                                                                                                                                                                                                                                                                                                                                                                                                                                                                                                                                                                                                                                                                                                                                                                                                                                                                                                                                                                                                                                                                                                                                                                                                                                                                                                                                                                                                                                                                                                                              | 90° x 50° nominal                                                                                           |
| Crossover Modes:                                                                                                                                                                                                                                                                                                                                                                                                                                                                                                                                                                                                                                                                                                                                                                                                                                                                                                                                                                                                                                                                                                                                                                                                                                                                                                                                                                                                                                                                                                                                                                                                                                                                                                                                                                                                                                                                                                                                                                                                                                                                                                               | Bi-amp / passive, externally switchable                                                                     |
| Crossover Frequency:                                                                                                                                                                                                                                                                                                                                                                                                                                                                                                                                                                                                                                                                                                                                                                                                                                                                                                                                                                                                                                                                                                                                                                                                                                                                                                                                                                                                                                                                                                                                                                                                                                                                                                                                                                                                                                                                                                                                                                                                                                                                                                           | 1.3 kHz                                                                                                     |
| Power Rating (Continuous¹ Program / Peak):                                                                                                                                                                                                                                                                                                                                                                                                                                                                                                                                                                                                                                                                                                                                                                                                                                                                                                                                                                                                                                                                                                                                                                                                                                                                                                                                                                                                                                                                                                                                                                                                                                                                                                                                                                                                                                                                                                                                                                                                                                                                                     | Passive: 1600 W / 3200 W / 6400 W<br>Bi-amp LF: 1600 W / 3200 W / 6400 W<br>Bi-amp HF: 75 W / 150 W / 300 W |
| Maximum SPL <sup>2</sup> :                                                                                                                                                                                                                                                                                                                                                                                                                                                                                                                                                                                                                                                                                                                                                                                                                                                                                                                                                                                                                                                                                                                                                                                                                                                                                                                                                                                                                                                                                                                                                                                                                                                                                                                                                                                                                                                                                                                                                                                                                                                                                                     | 136 dB SPL peak                                                                                             |
| System Sensitivity (1w @ 1m):                                                                                                                                                                                                                                                                                                                                                                                                                                                                                                                                                                                                                                                                                                                                                                                                                                                                                                                                                                                                                                                                                                                                                                                                                                                                                                                                                                                                                                                                                                                                                                                                                                                                                                                                                                                                                                                                                                                                                                                                                                                                                                  | 98 dB SPL (passive mode)                                                                                    |
|                                                                                                                                                                                                                                                                                                                                                                                                                                                                                                                                                                                                                                                                                                                                                                                                                                                                                                                                                                                                                                                                                                                                                                                                                                                                                                                                                                                                                                                                                                                                                                                                                                                                                                                                                                                                                                                                                                                                                                                                                                                                                                                                | 2 x JBL 2226H 380 mm (15 in) Vented Gap Cooled™ woofer                                                      |
|                                                                                                                                                                                                                                                                                                                                                                                                                                                                                                                                                                                                                                                                                                                                                                                                                                                                                                                                                                                                                                                                                                                                                                                                                                                                                                                                                                                                                                                                                                                                                                                                                                                                                                                                                                                                                                                                                                                                                                                                                                                                                                                                | $1\ x\ JBL\ 2453H\ 102\ mm\ (4\ in)$ voice-coil, neodymium-magnet compression driver                        |
| Nominal Impedance:                                                                                                                                                                                                                                                                                                                                                                                                                                                                                                                                                                                                                                                                                                                                                                                                                                                                                                                                                                                                                                                                                                                                                                                                                                                                                                                                                                                                                                                                                                                                                                                                                                                                                                                                                                                                                                                                                                                                                                                                                                                                                                             | Passive: 4 ohms<br>Bi-amp LF: 4 ohms<br>Bi-amp HF: 8 ohms                                                   |
| Active Tunings:                                                                                                                                                                                                                                                                                                                                                                                                                                                                                                                                                                                                                                                                                                                                                                                                                                                                                                                                                                                                                                                                                                                                                                                                                                                                                                                                                                                                                                                                                                                                                                                                                                                                                                                                                                                                                                                                                                                                                                                                                                                                                                                | Designed for Crown amplifiers and dbx DriveRack.<br>Settings available at www.jblpro.com                    |
| Enclosure:                                                                                                                                                                                                                                                                                                                                                                                                                                                                                                                                                                                                                                                                                                                                                                                                                                                                                                                                                                                                                                                                                                                                                                                                                                                                                                                                                                                                                                                                                                                                                                                                                                                                                                                                                                                                                                                                                                                                                                                                                                                                                                                     | Trapezoidal, 18 mm, 13-ply birch/poplar laminate plywood                                                    |
| Suspension / Mounting:                                                                                                                                                                                                                                                                                                                                                                                                                                                                                                                                                                                                                                                                                                                                                                                                                                                                                                                                                                                                                                                                                                                                                                                                                                                                                                                                                                                                                                                                                                                                                                                                                                                                                                                                                                                                                                                                                                                                                                                                                                                                                                         | 12 x suspension points, M10                                                                                 |
| Transport:                                                                                                                                                                                                                                                                                                                                                                                                                                                                                                                                                                                                                                                                                                                                                                                                                                                                                                                                                                                                                                                                                                                                                                                                                                                                                                                                                                                                                                                                                                                                                                                                                                                                                                                                                                                                                                                                                                                                                                                                                                                                                                                     | 2 x side handles                                                                                            |
| Finish:                                                                                                                                                                                                                                                                                                                                                                                                                                                                                                                                                                                                                                                                                                                                                                                                                                                                                                                                                                                                                                                                                                                                                                                                                                                                                                                                                                                                                                                                                                                                                                                                                                                                                                                                                                                                                                                                                                                                                                                                                                                                                                                        | Black DuraFlex finish                                                                                       |
| Grille:                                                                                                                                                                                                                                                                                                                                                                                                                                                                                                                                                                                                                                                                                                                                                                                                                                                                                                                                                                                                                                                                                                                                                                                                                                                                                                                                                                                                                                                                                                                                                                                                                                                                                                                                                                                                                                                                                                                                                                                                                                                                                                                        | Powder coated, black, 14-gauge perforated steel with acoustically transparent charcoal foam backing.        |
| Input Connectors:                                                                                                                                                                                                                                                                                                                                                                                                                                                                                                                                                                                                                                                                                                                                                                                                                                                                                                                                                                                                                                                                                                                                                                                                                                                                                                                                                                                                                                                                                                                                                                                                                                                                                                                                                                                                                                                                                                                                                                                                                                                                                                              | Neutrik® Speakon® NL-4 (x2)                                                                                 |
| Dimensions (H x W x D):                                                                                                                                                                                                                                                                                                                                                                                                                                                                                                                                                                                                                                                                                                                                                                                                                                                                                                                                                                                                                                                                                                                                                                                                                                                                                                                                                                                                                                                                                                                                                                                                                                                                                                                                                                                                                                                                                                                                                                                                                                                                                                        | 1066 mm x 568 mm x 573 mm<br>(42.0 in x 22.4 in x 22.6 in)                                                  |
| Net Weight:                                                                                                                                                                                                                                                                                                                                                                                                                                                                                                                                                                                                                                                                                                                                                                                                                                                                                                                                                                                                                                                                                                                                                                                                                                                                                                                                                                                                                                                                                                                                                                                                                                                                                                                                                                                                                                                                                                                                                                                                                                                                                                                    | 51 kg (112 lb)                                                                                              |
| Optional Accessories:                                                                                                                                                                                                                                                                                                                                                                                                                                                                                                                                                                                                                                                                                                                                                                                                                                                                                                                                                                                                                                                                                                                                                                                                                                                                                                                                                                                                                                                                                                                                                                                                                                                                                                                                                                                                                                                                                                                                                                                                                                                                                                          | 229-00009-01: 3 x 10 mm forged eyebolt kit<br>For covers, go to www.jblbags.com                             |
| imposte a constant of the cons |                                                                                                             |