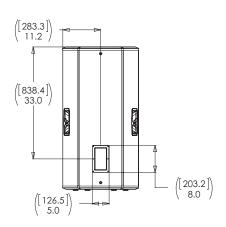

# **Specifications:**

| Frequency Range (-10 dB):                                                                                                                                                                                                                                                                                                                                                                                                                                                                                                                                                                                                                                                                                                                                                                                                                                                                                                                                                                                                                                                                                                                                                                                                                                                                                                                                                                                                                                                                                                                                                                                                                                                                                                                                                                                                                                                                                                                                                                                                                                                                                                      | 34 Hz – 20 kHz                                                                                              |
|--------------------------------------------------------------------------------------------------------------------------------------------------------------------------------------------------------------------------------------------------------------------------------------------------------------------------------------------------------------------------------------------------------------------------------------------------------------------------------------------------------------------------------------------------------------------------------------------------------------------------------------------------------------------------------------------------------------------------------------------------------------------------------------------------------------------------------------------------------------------------------------------------------------------------------------------------------------------------------------------------------------------------------------------------------------------------------------------------------------------------------------------------------------------------------------------------------------------------------------------------------------------------------------------------------------------------------------------------------------------------------------------------------------------------------------------------------------------------------------------------------------------------------------------------------------------------------------------------------------------------------------------------------------------------------------------------------------------------------------------------------------------------------------------------------------------------------------------------------------------------------------------------------------------------------------------------------------------------------------------------------------------------------------------------------------------------------------------------------------------------------|-------------------------------------------------------------------------------------------------------------|
| Frequency Response (±3 dB):                                                                                                                                                                                                                                                                                                                                                                                                                                                                                                                                                                                                                                                                                                                                                                                                                                                                                                                                                                                                                                                                                                                                                                                                                                                                                                                                                                                                                                                                                                                                                                                                                                                                                                                                                                                                                                                                                                                                                                                                                                                                                                    | 42 Hz – 19 kHz                                                                                              |
| Coverage Pattern:                                                                                                                                                                                                                                                                                                                                                                                                                                                                                                                                                                                                                                                                                                                                                                                                                                                                                                                                                                                                                                                                                                                                                                                                                                                                                                                                                                                                                                                                                                                                                                                                                                                                                                                                                                                                                                                                                                                                                                                                                                                                                                              | 90° x 50° nominal                                                                                           |
| Crossover Modes:                                                                                                                                                                                                                                                                                                                                                                                                                                                                                                                                                                                                                                                                                                                                                                                                                                                                                                                                                                                                                                                                                                                                                                                                                                                                                                                                                                                                                                                                                                                                                                                                                                                                                                                                                                                                                                                                                                                                                                                                                                                                                                               | Bi-amp / passive, externally switchable                                                                     |
| Crossover Frequency:                                                                                                                                                                                                                                                                                                                                                                                                                                                                                                                                                                                                                                                                                                                                                                                                                                                                                                                                                                                                                                                                                                                                                                                                                                                                                                                                                                                                                                                                                                                                                                                                                                                                                                                                                                                                                                                                                                                                                                                                                                                                                                           | 1.3 kHz                                                                                                     |
| Power Rating (Continuous¹ Program / Peak):                                                                                                                                                                                                                                                                                                                                                                                                                                                                                                                                                                                                                                                                                                                                                                                                                                                                                                                                                                                                                                                                                                                                                                                                                                                                                                                                                                                                                                                                                                                                                                                                                                                                                                                                                                                                                                                                                                                                                                                                                                                                                     | Passive: 1600 W / 3200 W / 6400 W<br>Bi-amp LF: 1600 W / 3200 W / 6400 W<br>Bi-amp HF: 75 W / 150 W / 300 W |
| Maximum SPL <sup>2</sup> :                                                                                                                                                                                                                                                                                                                                                                                                                                                                                                                                                                                                                                                                                                                                                                                                                                                                                                                                                                                                                                                                                                                                                                                                                                                                                                                                                                                                                                                                                                                                                                                                                                                                                                                                                                                                                                                                                                                                                                                                                                                                                                     | 136 dB SPL peak                                                                                             |
| System Sensitivity (1w @ 1m):                                                                                                                                                                                                                                                                                                                                                                                                                                                                                                                                                                                                                                                                                                                                                                                                                                                                                                                                                                                                                                                                                                                                                                                                                                                                                                                                                                                                                                                                                                                                                                                                                                                                                                                                                                                                                                                                                                                                                                                                                                                                                                  | 98 dB SPL (passive mode)                                                                                    |
|                                                                                                                                                                                                                                                                                                                                                                                                                                                                                                                                                                                                                                                                                                                                                                                                                                                                                                                                                                                                                                                                                                                                                                                                                                                                                                                                                                                                                                                                                                                                                                                                                                                                                                                                                                                                                                                                                                                                                                                                                                                                                                                                | 2 x JBL 2226H 380 mm (15 in) Vented Gap Cooled™ woofer                                                      |
|                                                                                                                                                                                                                                                                                                                                                                                                                                                                                                                                                                                                                                                                                                                                                                                                                                                                                                                                                                                                                                                                                                                                                                                                                                                                                                                                                                                                                                                                                                                                                                                                                                                                                                                                                                                                                                                                                                                                                                                                                                                                                                                                | $1\ x\ JBL\ 2453H\ 102\ mm\ (4\ in)$ voice-coil, neodymium-magnet compression driver                        |
| Nominal Impedance:                                                                                                                                                                                                                                                                                                                                                                                                                                                                                                                                                                                                                                                                                                                                                                                                                                                                                                                                                                                                                                                                                                                                                                                                                                                                                                                                                                                                                                                                                                                                                                                                                                                                                                                                                                                                                                                                                                                                                                                                                                                                                                             | Passive: 4 ohms<br>Bi-amp LF: 4 ohms<br>Bi-amp HF: 8 ohms                                                   |
| Active Tunings:                                                                                                                                                                                                                                                                                                                                                                                                                                                                                                                                                                                                                                                                                                                                                                                                                                                                                                                                                                                                                                                                                                                                                                                                                                                                                                                                                                                                                                                                                                                                                                                                                                                                                                                                                                                                                                                                                                                                                                                                                                                                                                                | Designed for Crown amplifiers and dbx DriveRack.<br>Settings available at www.jblpro.com                    |
| Enclosure:                                                                                                                                                                                                                                                                                                                                                                                                                                                                                                                                                                                                                                                                                                                                                                                                                                                                                                                                                                                                                                                                                                                                                                                                                                                                                                                                                                                                                                                                                                                                                                                                                                                                                                                                                                                                                                                                                                                                                                                                                                                                                                                     | Trapezoidal, 18 mm, 13-ply birch/poplar laminate plywood                                                    |
| Suspension / Mounting:                                                                                                                                                                                                                                                                                                                                                                                                                                                                                                                                                                                                                                                                                                                                                                                                                                                                                                                                                                                                                                                                                                                                                                                                                                                                                                                                                                                                                                                                                                                                                                                                                                                                                                                                                                                                                                                                                                                                                                                                                                                                                                         | 12 x suspension points, M10                                                                                 |
| Transport:                                                                                                                                                                                                                                                                                                                                                                                                                                                                                                                                                                                                                                                                                                                                                                                                                                                                                                                                                                                                                                                                                                                                                                                                                                                                                                                                                                                                                                                                                                                                                                                                                                                                                                                                                                                                                                                                                                                                                                                                                                                                                                                     | 2 x side handles                                                                                            |
| Finish:                                                                                                                                                                                                                                                                                                                                                                                                                                                                                                                                                                                                                                                                                                                                                                                                                                                                                                                                                                                                                                                                                                                                                                                                                                                                                                                                                                                                                                                                                                                                                                                                                                                                                                                                                                                                                                                                                                                                                                                                                                                                                                                        | Black DuraFlex finish                                                                                       |
| Grille:                                                                                                                                                                                                                                                                                                                                                                                                                                                                                                                                                                                                                                                                                                                                                                                                                                                                                                                                                                                                                                                                                                                                                                                                                                                                                                                                                                                                                                                                                                                                                                                                                                                                                                                                                                                                                                                                                                                                                                                                                                                                                                                        | Powder coated, black, 14-gauge perforated steel with acoustically transparent charcoal foam backing.        |
| Input Connectors:                                                                                                                                                                                                                                                                                                                                                                                                                                                                                                                                                                                                                                                                                                                                                                                                                                                                                                                                                                                                                                                                                                                                                                                                                                                                                                                                                                                                                                                                                                                                                                                                                                                                                                                                                                                                                                                                                                                                                                                                                                                                                                              | Neutrik® Speakon® NL-4 (x2)                                                                                 |
| Dimensions (H x W x D):                                                                                                                                                                                                                                                                                                                                                                                                                                                                                                                                                                                                                                                                                                                                                                                                                                                                                                                                                                                                                                                                                                                                                                                                                                                                                                                                                                                                                                                                                                                                                                                                                                                                                                                                                                                                                                                                                                                                                                                                                                                                                                        | 1066 mm x 568 mm x 573 mm<br>(42.0 in x 22.4 in x 22.6 in)                                                  |
| Net Weight:                                                                                                                                                                                                                                                                                                                                                                                                                                                                                                                                                                                                                                                                                                                                                                                                                                                                                                                                                                                                                                                                                                                                                                                                                                                                                                                                                                                                                                                                                                                                                                                                                                                                                                                                                                                                                                                                                                                                                                                                                                                                                                                    | 51 kg (112 lb)                                                                                              |
| Optional Accessories:                                                                                                                                                                                                                                                                                                                                                                                                                                                                                                                                                                                                                                                                                                                                                                                                                                                                                                                                                                                                                                                                                                                                                                                                                                                                                                                                                                                                                                                                                                                                                                                                                                                                                                                                                                                                                                                                                                                                                                                                                                                                                                          | 229-00009-01: 3 x 10 mm forged eyebolt kit<br>For covers, go to www.jblbags.com                             |
| imposte a constant of the cons |                                                                                                             |