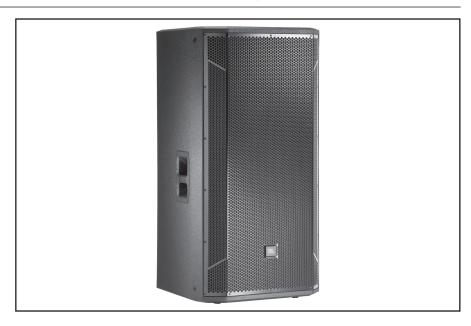

## **Applications**

- Live sound reinforcement for vocals and musical instruments
- ► High-level music playback

The STX825 is an excellent choice when the application calls for high performance and simplicity. A pair of STX825s and a single, high-power amplifier is a complete sound system capable of reinforcing bass and kick drum or playing high-level music in clubs and other venues. The STX825 is comprised of two 380 mm (15 in) 2226H patented Vented Gap Cooled™ woofers with combined power handling of 1600 watts (continuous). For the high frequencies, the newly designed 2453H 102 mm (4 in) voicecoil, neodymium compression driver is mounted to a 90° by 50° horn.

The enclosure is constructed of top quality birch/poplar laminate plywood and coated in JBL's rugged DuraFlex™ finish. The attractive CNC-machined, 14-gauge steel grille wraps around the sides of the enclosure so there are no protruding lips on the front of the box to create acoustical interference. The grilles are internally lined with acoustically transparent foam to provide additional driver protection and give a very professional appearance.