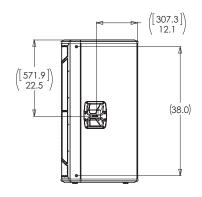

# **Specifications:**

| Frequency Range (-10 dB):                                                                                                                                                                                                                                                                                                                                                                                                                                                                                                                                                                                                                                                                                                                                                                                                                                                                                                                                                                                                                                                                                                                                                                                                                                                                                                                                                                                                                                                                                                                                                                                                                                                                                                                                                                                                                                                                                                                                                                                                                                                                                                      | 34 Hz – 20 kHz                                                                                              |
|--------------------------------------------------------------------------------------------------------------------------------------------------------------------------------------------------------------------------------------------------------------------------------------------------------------------------------------------------------------------------------------------------------------------------------------------------------------------------------------------------------------------------------------------------------------------------------------------------------------------------------------------------------------------------------------------------------------------------------------------------------------------------------------------------------------------------------------------------------------------------------------------------------------------------------------------------------------------------------------------------------------------------------------------------------------------------------------------------------------------------------------------------------------------------------------------------------------------------------------------------------------------------------------------------------------------------------------------------------------------------------------------------------------------------------------------------------------------------------------------------------------------------------------------------------------------------------------------------------------------------------------------------------------------------------------------------------------------------------------------------------------------------------------------------------------------------------------------------------------------------------------------------------------------------------------------------------------------------------------------------------------------------------------------------------------------------------------------------------------------------------|-------------------------------------------------------------------------------------------------------------|
| Frequency Response (±3 dB):                                                                                                                                                                                                                                                                                                                                                                                                                                                                                                                                                                                                                                                                                                                                                                                                                                                                                                                                                                                                                                                                                                                                                                                                                                                                                                                                                                                                                                                                                                                                                                                                                                                                                                                                                                                                                                                                                                                                                                                                                                                                                                    | 42 Hz – 19 kHz                                                                                              |
| Coverage Pattern:                                                                                                                                                                                                                                                                                                                                                                                                                                                                                                                                                                                                                                                                                                                                                                                                                                                                                                                                                                                                                                                                                                                                                                                                                                                                                                                                                                                                                                                                                                                                                                                                                                                                                                                                                                                                                                                                                                                                                                                                                                                                                                              | 90° x 50° nominal                                                                                           |
| Crossover Modes:                                                                                                                                                                                                                                                                                                                                                                                                                                                                                                                                                                                                                                                                                                                                                                                                                                                                                                                                                                                                                                                                                                                                                                                                                                                                                                                                                                                                                                                                                                                                                                                                                                                                                                                                                                                                                                                                                                                                                                                                                                                                                                               | Bi-amp / passive, externally switchable                                                                     |
| Crossover Frequency:                                                                                                                                                                                                                                                                                                                                                                                                                                                                                                                                                                                                                                                                                                                                                                                                                                                                                                                                                                                                                                                                                                                                                                                                                                                                                                                                                                                                                                                                                                                                                                                                                                                                                                                                                                                                                                                                                                                                                                                                                                                                                                           | 1.3 kHz                                                                                                     |
| Power Rating (Continuous¹ Program / Peak):                                                                                                                                                                                                                                                                                                                                                                                                                                                                                                                                                                                                                                                                                                                                                                                                                                                                                                                                                                                                                                                                                                                                                                                                                                                                                                                                                                                                                                                                                                                                                                                                                                                                                                                                                                                                                                                                                                                                                                                                                                                                                     | Passive: 1600 W / 3200 W / 6400 W<br>Bi-amp LF: 1600 W / 3200 W / 6400 W<br>Bi-amp HF: 75 W / 150 W / 300 W |
| Maximum SPL <sup>2</sup> :                                                                                                                                                                                                                                                                                                                                                                                                                                                                                                                                                                                                                                                                                                                                                                                                                                                                                                                                                                                                                                                                                                                                                                                                                                                                                                                                                                                                                                                                                                                                                                                                                                                                                                                                                                                                                                                                                                                                                                                                                                                                                                     | 136 dB SPL peak                                                                                             |
| System Sensitivity (1w @ 1m):                                                                                                                                                                                                                                                                                                                                                                                                                                                                                                                                                                                                                                                                                                                                                                                                                                                                                                                                                                                                                                                                                                                                                                                                                                                                                                                                                                                                                                                                                                                                                                                                                                                                                                                                                                                                                                                                                                                                                                                                                                                                                                  | 98 dB SPL (passive mode)                                                                                    |
|                                                                                                                                                                                                                                                                                                                                                                                                                                                                                                                                                                                                                                                                                                                                                                                                                                                                                                                                                                                                                                                                                                                                                                                                                                                                                                                                                                                                                                                                                                                                                                                                                                                                                                                                                                                                                                                                                                                                                                                                                                                                                                                                | 2 x JBL 2226H 380 mm (15 in) Vented Gap Cooled™ woofer                                                      |
|                                                                                                                                                                                                                                                                                                                                                                                                                                                                                                                                                                                                                                                                                                                                                                                                                                                                                                                                                                                                                                                                                                                                                                                                                                                                                                                                                                                                                                                                                                                                                                                                                                                                                                                                                                                                                                                                                                                                                                                                                                                                                                                                | $1\ x\ JBL\ 2453H\ 102\ mm\ (4\ in)$ voice-coil, neodymium-magnet compression driver                        |
| Nominal Impedance:                                                                                                                                                                                                                                                                                                                                                                                                                                                                                                                                                                                                                                                                                                                                                                                                                                                                                                                                                                                                                                                                                                                                                                                                                                                                                                                                                                                                                                                                                                                                                                                                                                                                                                                                                                                                                                                                                                                                                                                                                                                                                                             | Passive: 4 ohms<br>Bi-amp LF: 4 ohms<br>Bi-amp HF: 8 ohms                                                   |
| Active Tunings:                                                                                                                                                                                                                                                                                                                                                                                                                                                                                                                                                                                                                                                                                                                                                                                                                                                                                                                                                                                                                                                                                                                                                                                                                                                                                                                                                                                                                                                                                                                                                                                                                                                                                                                                                                                                                                                                                                                                                                                                                                                                                                                | Designed for Crown amplifiers and dbx DriveRack.<br>Settings available at www.jblpro.com                    |
| Enclosure:                                                                                                                                                                                                                                                                                                                                                                                                                                                                                                                                                                                                                                                                                                                                                                                                                                                                                                                                                                                                                                                                                                                                                                                                                                                                                                                                                                                                                                                                                                                                                                                                                                                                                                                                                                                                                                                                                                                                                                                                                                                                                                                     | Trapezoidal, 18 mm, 13-ply birch/poplar laminate plywood                                                    |
| Suspension / Mounting:                                                                                                                                                                                                                                                                                                                                                                                                                                                                                                                                                                                                                                                                                                                                                                                                                                                                                                                                                                                                                                                                                                                                                                                                                                                                                                                                                                                                                                                                                                                                                                                                                                                                                                                                                                                                                                                                                                                                                                                                                                                                                                         | 12 x suspension points, M10                                                                                 |
| Transport:                                                                                                                                                                                                                                                                                                                                                                                                                                                                                                                                                                                                                                                                                                                                                                                                                                                                                                                                                                                                                                                                                                                                                                                                                                                                                                                                                                                                                                                                                                                                                                                                                                                                                                                                                                                                                                                                                                                                                                                                                                                                                                                     | 2 x side handles                                                                                            |
| Finish:                                                                                                                                                                                                                                                                                                                                                                                                                                                                                                                                                                                                                                                                                                                                                                                                                                                                                                                                                                                                                                                                                                                                                                                                                                                                                                                                                                                                                                                                                                                                                                                                                                                                                                                                                                                                                                                                                                                                                                                                                                                                                                                        | Black DuraFlex finish                                                                                       |
| Grille:                                                                                                                                                                                                                                                                                                                                                                                                                                                                                                                                                                                                                                                                                                                                                                                                                                                                                                                                                                                                                                                                                                                                                                                                                                                                                                                                                                                                                                                                                                                                                                                                                                                                                                                                                                                                                                                                                                                                                                                                                                                                                                                        | Powder coated, black, 14-gauge perforated steel with acoustically transparent charcoal foam backing.        |
| Input Connectors:                                                                                                                                                                                                                                                                                                                                                                                                                                                                                                                                                                                                                                                                                                                                                                                                                                                                                                                                                                                                                                                                                                                                                                                                                                                                                                                                                                                                                                                                                                                                                                                                                                                                                                                                                                                                                                                                                                                                                                                                                                                                                                              | Neutrik® Speakon® NL-4 (x2)                                                                                 |
| Dimensions (H x W x D):                                                                                                                                                                                                                                                                                                                                                                                                                                                                                                                                                                                                                                                                                                                                                                                                                                                                                                                                                                                                                                                                                                                                                                                                                                                                                                                                                                                                                                                                                                                                                                                                                                                                                                                                                                                                                                                                                                                                                                                                                                                                                                        | 1066 mm x 568 mm x 573 mm<br>(42.0 in x 22.4 in x 22.6 in)                                                  |
| Net Weight:                                                                                                                                                                                                                                                                                                                                                                                                                                                                                                                                                                                                                                                                                                                                                                                                                                                                                                                                                                                                                                                                                                                                                                                                                                                                                                                                                                                                                                                                                                                                                                                                                                                                                                                                                                                                                                                                                                                                                                                                                                                                                                                    | 51 kg (112 lb)                                                                                              |
| Optional Accessories:                                                                                                                                                                                                                                                                                                                                                                                                                                                                                                                                                                                                                                                                                                                                                                                                                                                                                                                                                                                                                                                                                                                                                                                                                                                                                                                                                                                                                                                                                                                                                                                                                                                                                                                                                                                                                                                                                                                                                                                                                                                                                                          | 229-00009-01: 3 x 10 mm forged eyebolt kit<br>For covers, go to www.jblbags.com                             |
| imposte a constant of the cons |                                                                                                             |