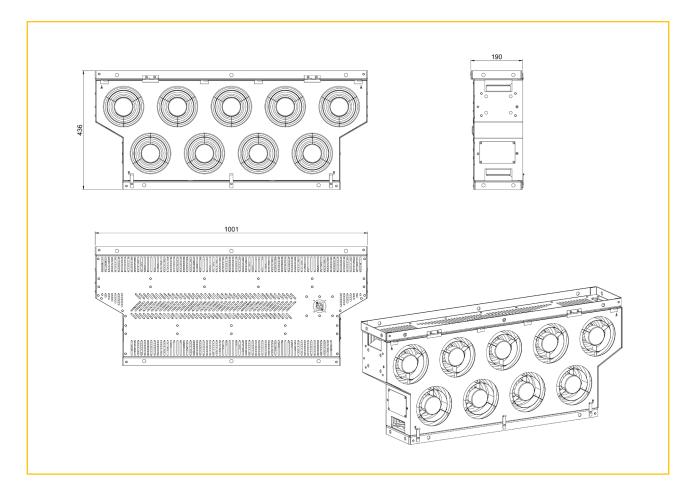

#### 250 W - 24 V - E 40 Mirror lamp : see relevant page

Dimensions: 1001 x 436 x 190 mm Net weight: 16.3 Kg (without lamps) - 17.1 Kg (with lamps)

Factory & Group Logistic Centre Zone Industrielle Rouvroy - 02100 Saint-Quentin - France T: +33.(0)3.23.06.35.70 - F: +33.(0)3.23.67.66.56 info@adblighting.com - www.adbstagelight.com Headquarters & International Sales Via Pastrengo, 3/b - 24061 Seriate (BG), Italy T: +39.035.65.43.11 - F: +39.035.30.18.76 info@claypaky.it