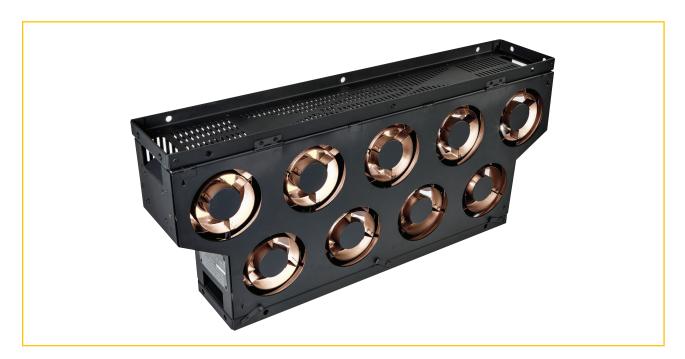

The SVOBODA, lighting batten was designed by the famous scenographer Josef Svoboda, in cooperation with the lighting specialists of ADB. SVOBODA had long been looking for an unusual way of creating dramatic scenery using light only. The result is the SVOBODA, a 2250 W or 2500 W batten

made of nine or ten 24 V lamps, delivering a very bright and quasi parallel

light beam, the "Light Curtain". Used as backlighting, cascade or full-on frontal, the SVOBODA provides unique lighting, soft and yet intense at the same time, creating an atmosphere in a class of its own.

#### 1070.05.012

SVOBODA Lighting Batten (230V) HT2251/ALU/ADB

with:

- Aluminium body
- 9 individual units
- E 40 lampholders for 250 W/24 V mirror lamps
- with 2 m power supply cable with POWERCON twist-lock connector

#### SVOBODA Lighting Batten (120/240V)

HT2500/ALU/ADB with:

- Aluminium body
- 10 individual units
- E 40 lampholders for 250 W/24 V mirror lamps
- with 2 m power supply cable with POWERCON twist-lock connector