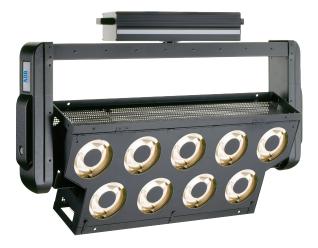

The SVOBODA, lighting batten was designed by the famous scenographer Josef Svoboda, in cooperation with the lighting specialists of ADB. SVOBODA had long been looking for an unusual way of creating dramatic scenery using light only. The result is the SVOBODA, a 2250 W or 2500 W batten

made of nine or ten 24 V lamps, delivering a very bright and quasi parallel

light beam, the "Light Curtain". Used as backlighting, cascade or full-on frontal, the SVOBODA provides unique lighting, soft and yet intense at the same time, creating an atmosphere in a class of its own.

#### 1070.05.012

SVOBODA Lighting Batten (230V) HT2251/ALU/ADB

with:

- Aluminium body
- 9 individual units
- E 40 lampholders for 250 W/24 V mirror lamps
- with 2 m power supply cable with POWERCON twist-lock connector

#### SVOBODA Lighting Batten (120/240V)

HT2500/ALU/ADB with:

- Aluminium body
- 10 individual units
- E 40 lampholders for 250 W/24 V mirror lamps
- with 2 m power supply cable with POWERCON twist-lock connector